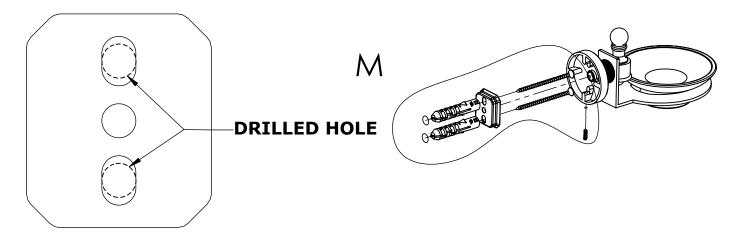

## **Step 1:** Drill holes in Wall for screw anchors and attach Mounting Plate to Wall

Determine your desired location for installation and make a mark for the location of the mounting plate. Remove mounting plate from backplate by loosening set screw in backplate as pictured below. Place center hole of mounting plate over mark made above. Make 2 marks where mounting screws will be placed as shown below. Drill hole at each of the marks. (You may substitute other style mounting anchors or screws if desired). Place anchors into the holes made. Place mounting plate over holes and secure to mounting surface using screws as shown below.