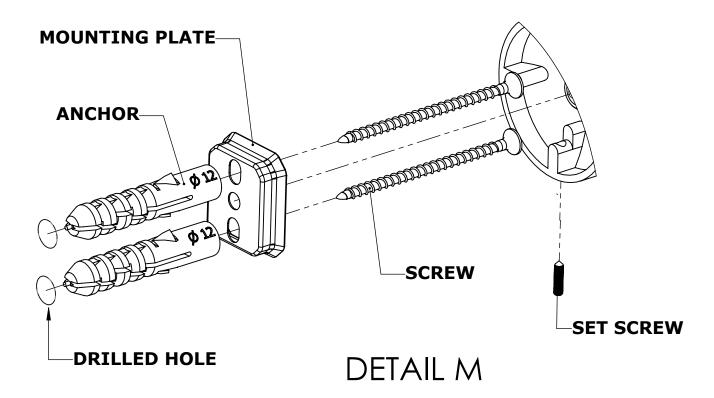

## **Step 1:** Drill holes in Wall for screw anchors and attach Mounting Plate to Wall

Determine your desired location for installation and make a mark for the location of the mounting plate. Remove mounting plate from backplate by loosening set screw in backplate as pictured below. Place center hole of mounting plate over mark made above. Make 2 marks where mounting screws will be placed as shown below. Drill hole at each of the marks. (You may substitute other style mounting anchors or screws if desired). Place anchors into the holes made. Place mounting plate over holes and secure to mounting surface using screws as shown below.