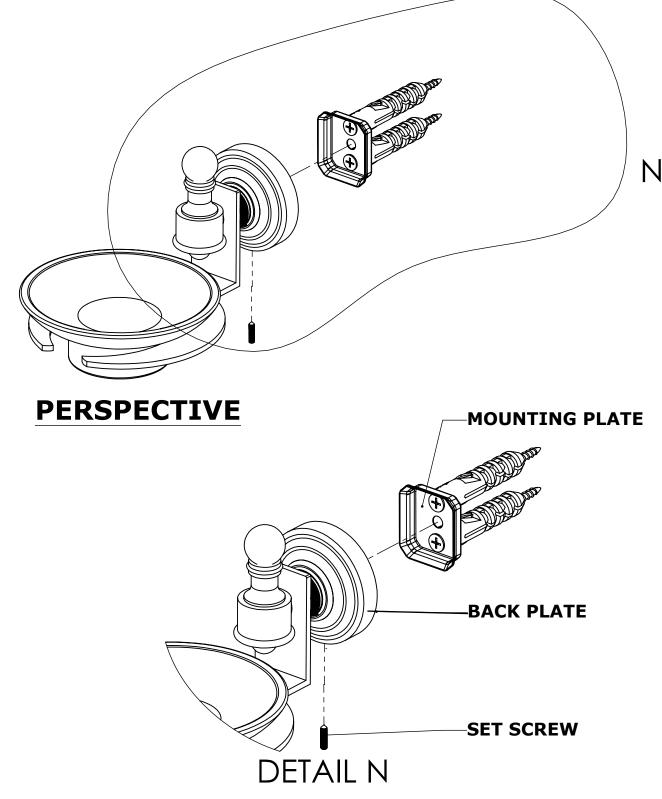

## PERSPECTIVE

## **INSTALLATION INSTRUCTIONS**

Step 2: Attach Bracket to Mounting Plate.

Place bracket on mounting plate and secure by tightening set screw as shown below.

No portion of this document or any artwork contained herein should reproduced in any way without the written conset of ALLIED BRASS INC.